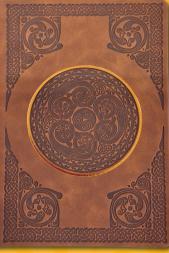

FAUX LEATHER JOURNELS

Our ever populer leather journels and notebooks have expanded in the last year and are set to expand again this year, we will be offering 4 designs in 4 different colours in both the journels and notebook range.

LJHG - Green Harp Journel LPHG - Green Harp Notebook

LJHB - Brown Harp Journel LPHB - Brown Harp Notebook

LJHT - Teal Harp Journel LPHT - Teal Harp Notebook

LJHN - Navy Harp Journel LPHN - Navy Harp Notebook

LJTG - Green TOL Journel LPTG - Green TOL Notebook

LJTB - Brown TOL Journel LPTB - Brown TOL Notebook

LJTT - Teal TOL Journel LPTT - Teal TOL Notebook

LJTN - Navy TOL Journel LPTN - Navy TOL Notebook

LJSG - Green Spiral Journel LPSG - Green Spiral Notebook

LJSB - Brown Spiral Journel LPSB - Brown Spiral Notebook

LJSN - Navy Spiral Journel LPSN - Navy Spiral Notebook

LJST - Teal Spiral Journel LPST - Teal Spiral Notebook

LJCG - Green Shamrock Journel LPCG - Green Shamrock Notebook

LJCB - Brown Shamrock Journel LPCB - Brown Shamrock Notebook

LJCT - Teal Shamrock Journel LPCT - Teal Shamrock Noteboo