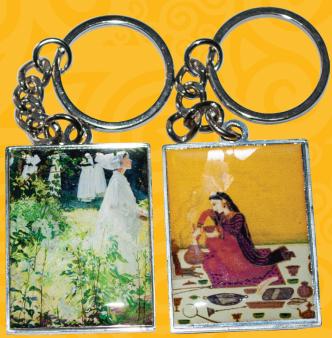

Pencil with Eraser - Personalised with a one colour logo.
Minimum Quantity 250

Resin Keyrings - Image Size 35 x 45mm Metal Keyring with a Resin Dome Finish Double Sided Minimum Quantity 100

Metal Button Badge 2.25ins Minimum Quantity 100

AVAILABLE SINGLY, DISPLAY OF 36 OR IN A PACK OF 3 - CUSTOMISED INSERTS AVAILABLE FOR LARGE ORDERS.

TMFM01 Van Gogh - Sunflowers

Van Gogh - Starry Night

Da Vinci - Mona Lisa

# The Collection

TMFM05 Johannes Vermeer - The Girl With The Pearl Earring

Michelangelo - The Creation of Adam

TMFM06 Edvard Munch - The Scream

Katsushika Hokusai - The Great Wave off Kanagawa

Gustav Klimt - The Kiss