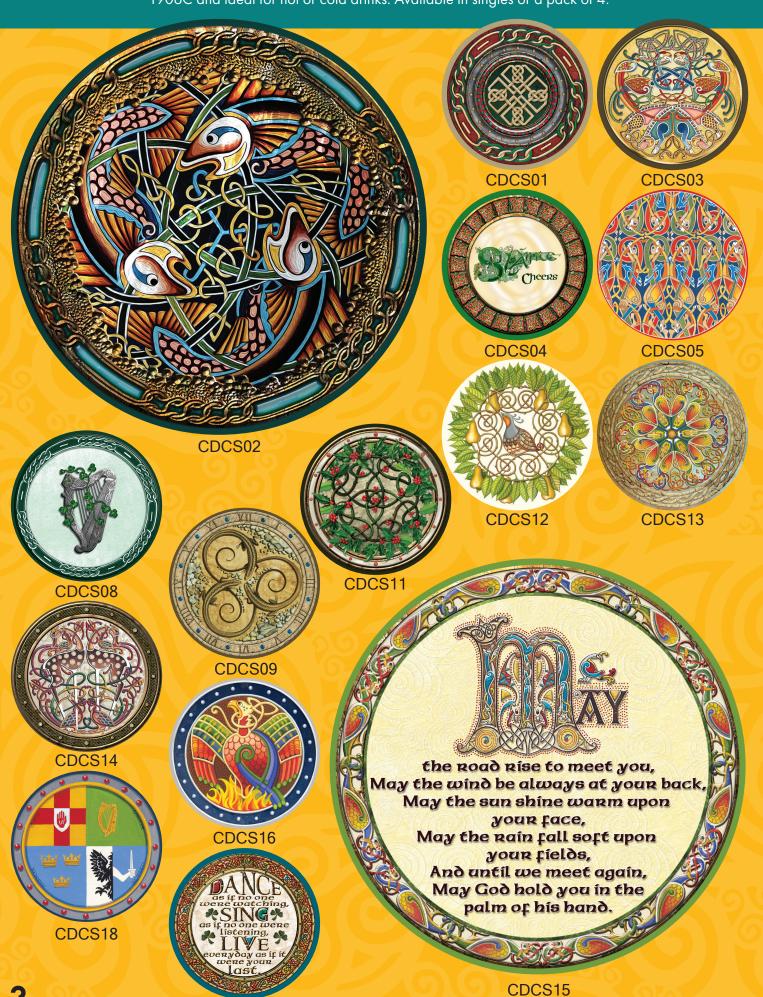

# **CELTIC COASTER**

Our celtic coasters have been a staple to the Celtic Card Team range for a long time now and never seem to lose their appeal. These coasters are 5ins (127mm) Diameter, Cork backed with a laminated card top, heat resistant to up to 190oC and ideal for hot or cold drinks. Available in singles or a pack of 4.

3

CDCS19

With artwork from various artists including, Rachel Arbuckle, Tony Corr and Raymond O'Brien our graphic team put it all together to create a unique product for you to enjoy or gift to a friend. Some deisgns are also available in a dinner mat.