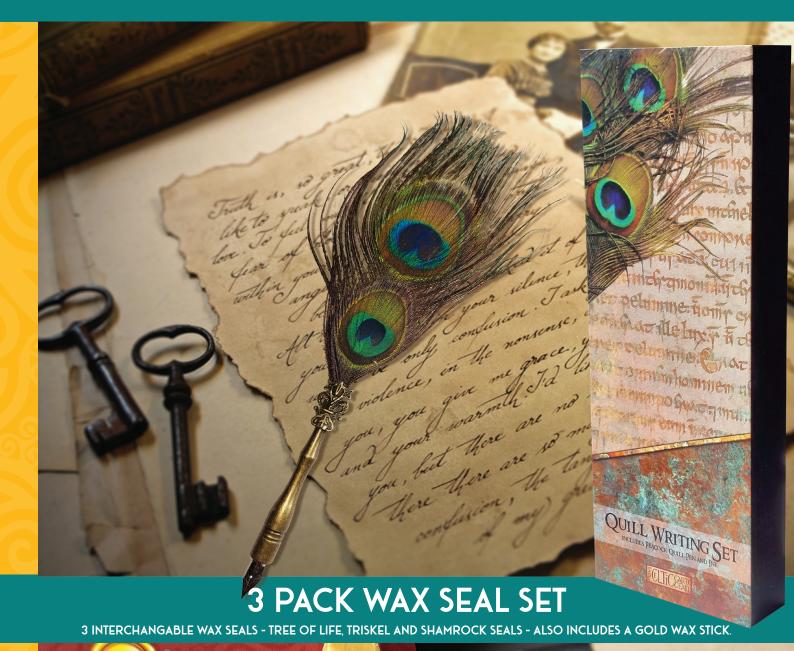

**BM16** St. Patrick



Kaleidescope



**BM19** W.B. Yeats



BM20 Stone Design



**BM21** Celtic Fish



**BM23** Shamrock



**BM26** Candy Glass

CELTIC PENS

AVAILABLE SINGLY, DISPLAY OF 36 OR IN A PACK OF 3 - CUSTOMISED INSERTS AVAILABLE FOR LARGE ORDERS.





TMFM01 Van Gogh - Sunflowers



Van Gogh - Starry Night



Da Vinci - Mona Lisa

# The Collection



TMFM05 Johannes Vermeer - The Girl With The Pearl Earring



Michelangelo - The Creation of Adam



TMFM06 Edvard Munch - The Scream



Katsushika Hokusai - The Great Wave off Kanagawa



Gustav Klimt - The Kiss



Frida Kahlo - Self-Portrait with Thorn Necklace and Hummingbird



## **CELTIC INITIAL WAX SEAL SET**

INCLUDES SEAL, SEALING WAX STICK AND INSTRUCTIONS - (Q, U, X & Y NOT AVAILABLE)



# PEACOCK QUILL WRITING SET





## CELTIC METAL SIGNS & FRIDGE MAGNETS

METAL SIGNS - 240MM X 190MM - METALLIC OR WOODEN FINISH FRIDGE MAGNETS - 90MM X 60MM - METALLIC FINISH



CS01 - Metal Sign The Worlds a Stage



CS02 - Wooden Sign Dance...



CS03 - Metal Sign As Long as War



CS04
Discontinued as Sign



CS05 - Wooden Sign Cead Mile Only Available in Fridge Magnet



CS06 - Wooden Sign A House is Made



CS07 - Wooden Sign May the Road Rise



CS08 Discontinued as Sign



CS09 - Metal Sign Sit and Sip



CS10 - Metal Sign Ireland



CS11 - Metal Sign May you Neighbours



CS12 - Wooden Sign Murphy's Law

Fridge magnets are available in CS02, CS04, CS05, CS06, CS07, CS08, CS09, CS10, CS11 and CS12

All designs also come in a 400mm x 300mm mounted prints and a 4 x 6ins mini print. - See pricelist for more infor