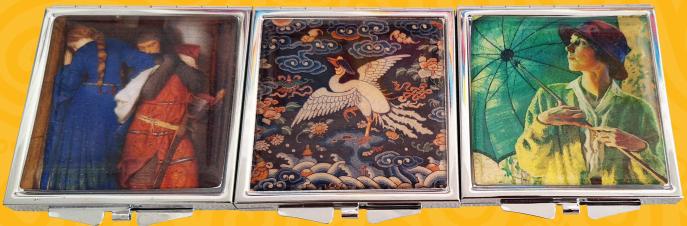

Compact/Clam Mirror - Metal with Resin Design Mirrored on the Inside - Minimum Quantity 25 60mm x 70mm