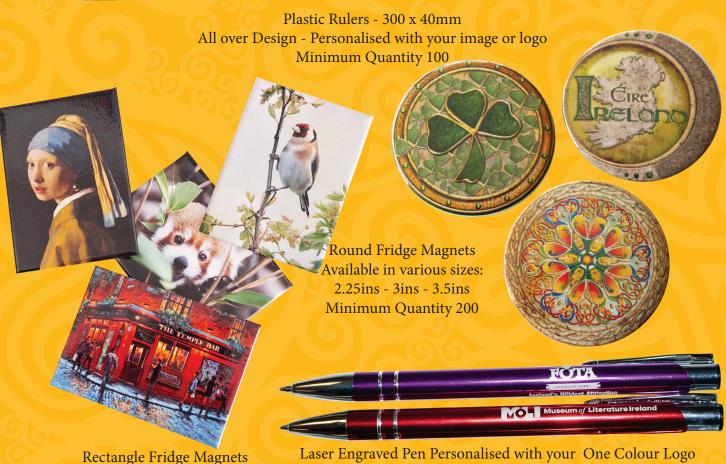

All we need from you is a good quality image and we will do the rest.

Rectangle Fridge Magnets
90mm x 65mm
Image requirement 100 x 75mm
Resolution 300ppi
Minimum Quantity 200

Laser Engraved Pen Personalised with your One Colour Logo Available in Various Colours - Minimum Quantity 100