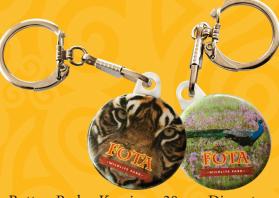

Pencil with Eraser - Personalised with a one colour logo.
Minimum Quantity 250

Resin Keyrings - Image Size 35 x 45mm Metal Keyring with a Resin Dome Finish Double Sided Minimum Quantity 100

Metal Button Badge 2.25ins Minimum Quantity 100

Button Badge Keyring - 30mm Diameter Minimum Quantity 100

Cork Backed Coaster - 95mm Square Personalised with your Image Minimum Order 48

Lapel Pins - 25mm Diameter
Metal Pin with a Resin Dome Finish
Personalised Backing Cards also Available
Minimum Order 70