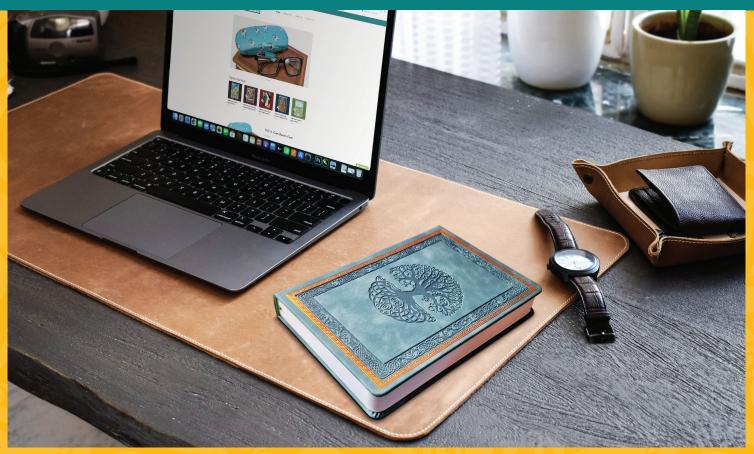

FAUX LEATHER JOURNELS

Our ever populer leather journels and notebooks have expanded in the last year and are set to expand again this year, we will be offering 4 designs in 4 different colours in both the journels and notebook range.

LJHG - Green Harp Journel LPHG - Green Harp Notebook

LJHB - Brown Harp Journel LPHB - Brown Harp Notebook

LJHT - Teal Harp Journel LPHT - Teal Harp Notebook

LJHN - Navy Harp Journel LPHN - Navy Harp Notebook