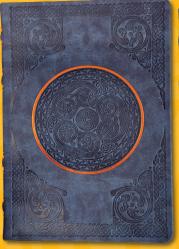

FAUX LEATHER JOURNELS

Our ever populer leather journels and notebooks have expanded in the last year and are set to expand again this year, we will be offering 4 designs in 4 different colours in both the journels and notebook range.

LJHG - Green Harp Journel LPHG - Green Harp Notebook

LJHB - Brown Harp Journel LPHB - Brown Harp Notebook

LJHT - Teal Harp Journel LPHT - Teal Harp Notebook

LJHN - Navy Harp Journel LPHN - Navy Harp Notebook

LJTG - Green TOL Journel LPTG - Green TOL Notebook

LJTB - Brown TOL Journel LPTB - Brown TOL Notebook

LJTT - Teal TOL Journel LPTT - Teal TOL Notebook

LJTN - Navy TOL Journel LPTN - Navy TOL Notebook

LJSG - Green Spiral Journel LPSG - Green Spiral Notebook

LJSB - Brown Spiral Journel LPSB - Brown Spiral Notebook

LJSN - Navy Spiral Journel LPSN - Navy Spiral Notebook

LJST - Teal Spiral Journel LPST - Teal Spiral Notebook

LJCG - Green Shamrock Journel LPCG - Green Shamrock Notebook

LJCB - Brown Shamrock Journel LPCB - Brown Shamrock Notebook

LJCT - Teal Shamrock Journel LPCT - Teal Shamrock Noteboo