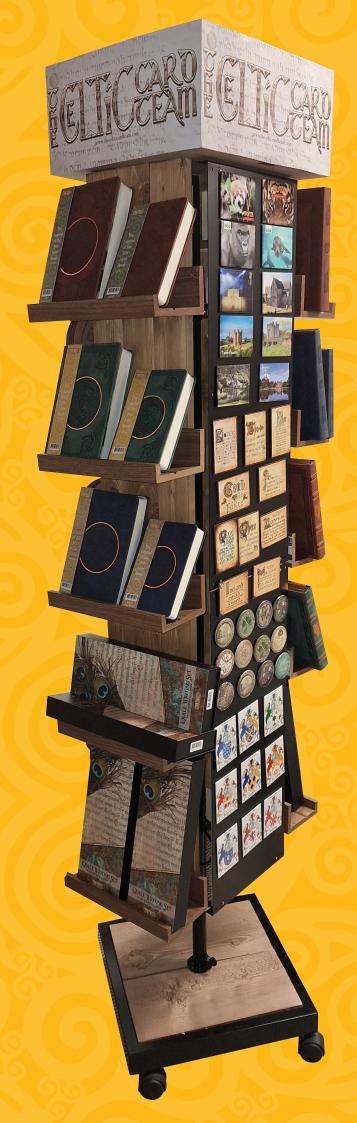

All designs also come in a 400mm x 300mm mounted prints and a 4 x 6ins mini print. - See pricelist for more information.

OUR NEW ORGANIC NATURAL WOOD SUPPLIED FLAT PACKED WITH ASSEMBLY INSTRUCTIONS, BEARING AND GEOMETRIES.

OVERALL DIMENSIONS:
HEIGHT 1.76M X 210MM WIDE PANELS.
BASE 430MM SQUARE WITH WHEELS

CAN BE CUSTOMISED FOR:

COASTERS

CARDS

MAGNETS

JOURNALS

GLASSES CASES

AND MANY OTHER PRODUCTS.

#### **CUSTOMISED HEADERS ALSO AVAILABLE**

32 POCKET FLOOR STAND - 4 SIDES OF 8 POCKETS **DIMENSIONS:** H1780 X W 265 X D 265MM GREETING CARD POCKETS ARE FULL FACED TO INCREASE THE RATE OF SALE. FULL FACE POCKETS DISPLAY THE FULL DESIGN -DISPLAY STAND ROTATES. DISPLAY STAND EASILY MOVED ON 5 CASTORS. STRONG BASE WITH 5 LEGS 2 **BRAKED CASTORS EASY TO ASSEMBLE -ROBUST WIRE DISPLAY - DURABLE** PLASTIC. HEADER CLIP TO HOLD HEADER