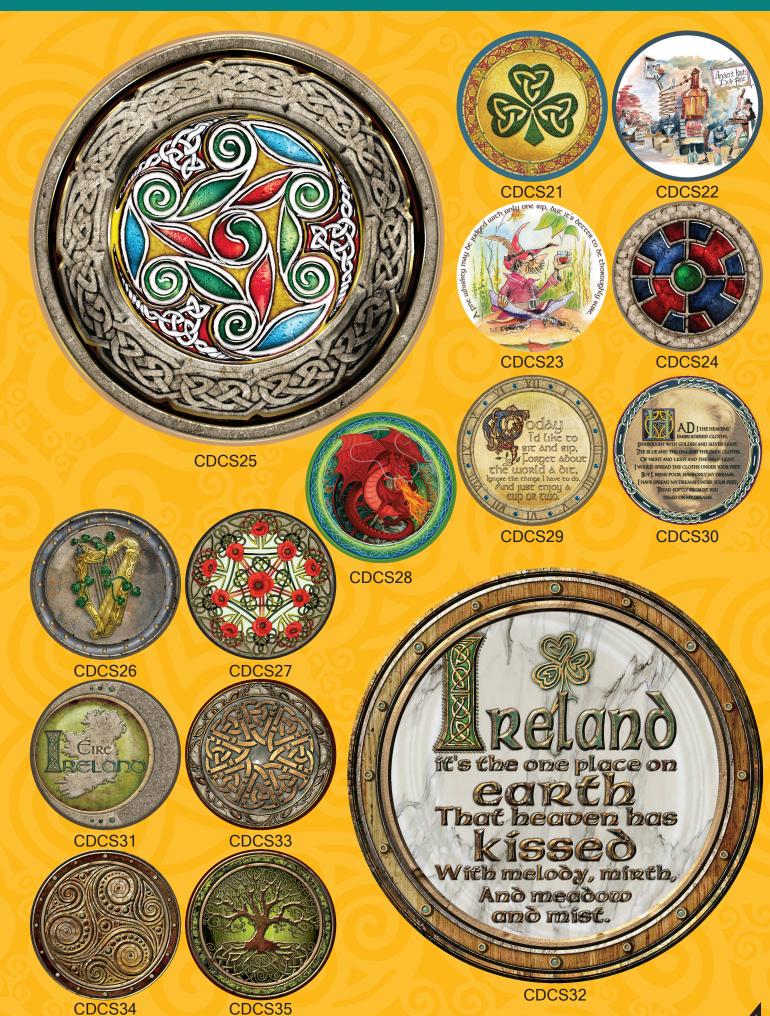

# **CELTIC COASTER**

Our celtic coasters have been a staple to the Celtic Card Team range for a long time now and never seem to lose their appeal. These coasters are 5ins (127mm) Diameter, Cork backed with a laminated card top, heat resistant to up to 190oC and ideal for hot or cold drinks. Available in singles or a pack of 4.

3

CDCS19

With artwork from various artists including, Rachel Arbuckle, Tony Corr and Raymond O'Brien our graphic team put it all together to create a unique product for you to enjoy or gift to a friend. Some deisgns are also available in a dinner mat.