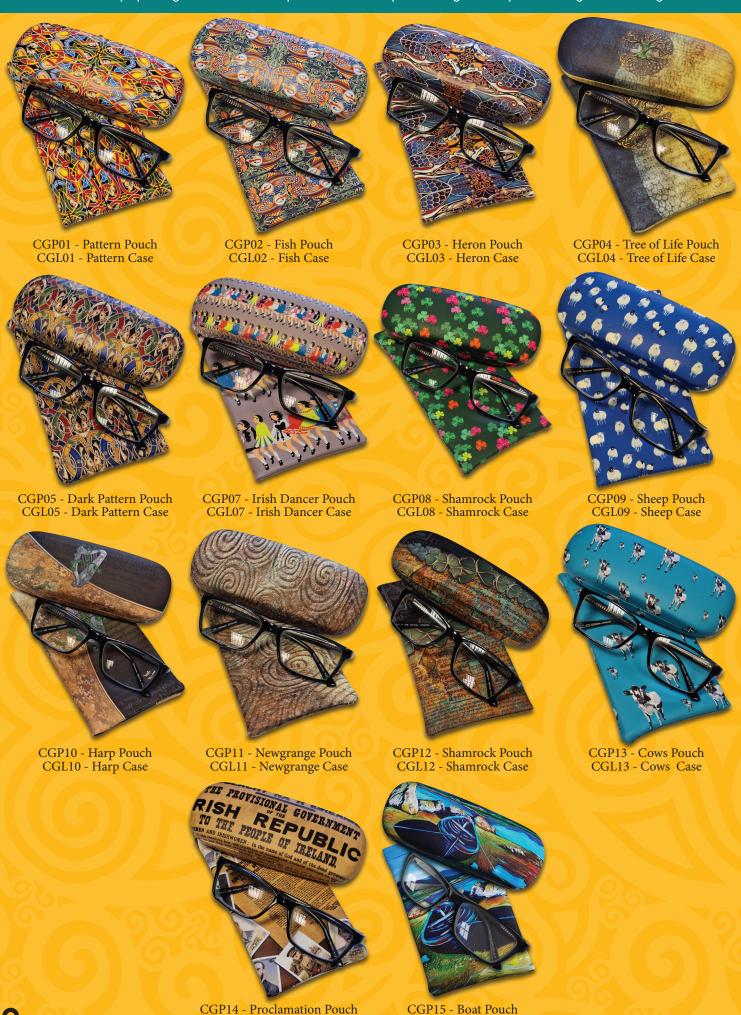

# **GLASSES PROTECTORS**

Our ever populer glasses cases and pouches have expanded again this year adding 2 new designs.

CGL14 - Proclamation Case

CGL15 - Boat Case

CMF09 - Sheep

CMF15 - Boat tied up