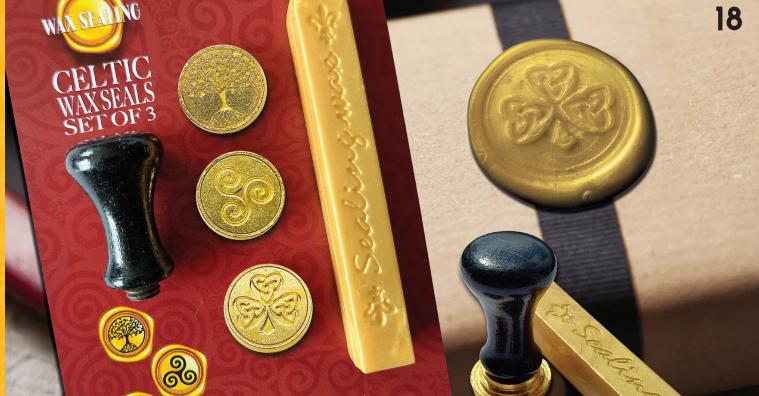

## **CELTIC INITIAL WAX SEAL SET**

INCLUDES SEAL, SEALING WAX STICK AND INSTRUCTIONS - (Q, U, X & Y NOT AVAILABLE)