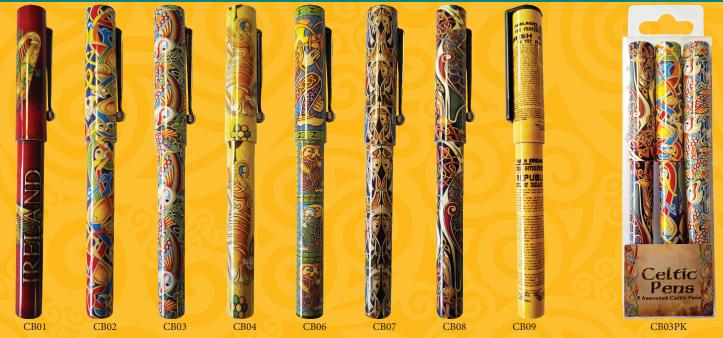

**BM16** St. Patrick

Kaleidescope

**BM19** W.B. Yeats

BM20 Stone Design

**BM21** Celtic Fish

**BM23** Shamrock

**BM26** Candy Glass

CELTIC PENS

AVAILABLE SINGLY, DISPLAY OF 36 OR IN A PACK OF 3 - CUSTOMISED INSERTS AVAILABLE FOR LARGE ORDERS.

TMFM01 Van Gogh - Sunflowers

Van Gogh - Starry Night

Da Vinci - Mona Lisa