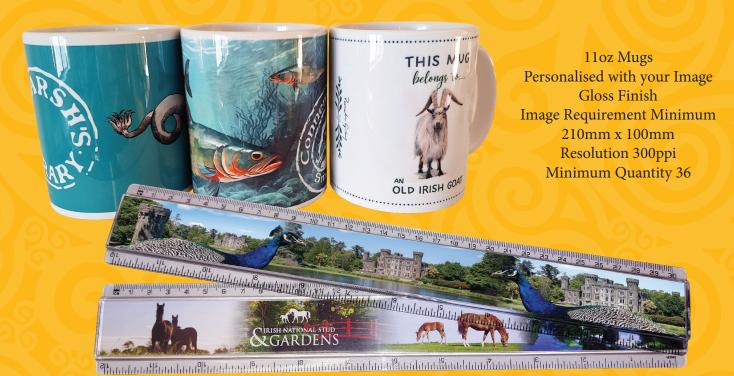

All we need from you is a good quality image and we will do the rest.

Rectangle Fridge Magnets
90mm x 65mm
Image requirement 100 x 75mm
Resolution 300ppi
Minimum Quantity 200

Laser Engraved Pen Personalised with your One Colour Logo Available in Various Colours - Minimum Quantity 100