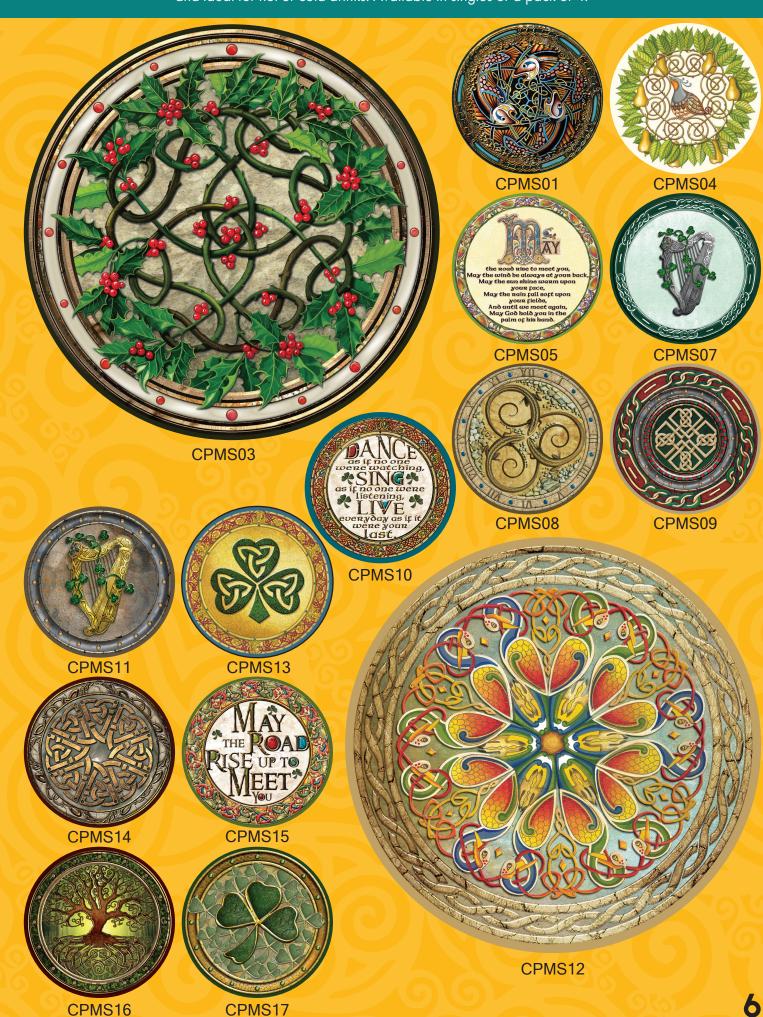

# **CELTIC COASTER**

Our celtic coasters have been a staple to the Celtic Card Team range for a long time now and never seem to lose their appeal. These coasters are 5ins (127mm) Diameter, Cork backed with a laminated card top, heat resistant to up to 190oC and ideal for hot or cold drinks. Available in singles or a pack of 4.

3

CDCS19

With artwork from various artists including, Rachel Arbuckle, Tony Corr and Raymond O'Brien our graphic team put it all together to create a unique product for you to enjoy or gift to a friend. Some deisgns are also available in a dinner mat.