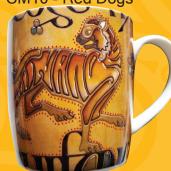

# **CELTIC MUGS**

FINE BONE CHINA

CM02 - Slainte

CM05 - Sit and Sip

CM06- Shamrocks

CM07 - Maze

CM10 - Red Dogs

CM11 - Strapwork