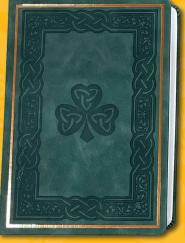

FAUX LEATHER JOURNELS

Our ever populer leather journels and notebooks have expanded in the last year and are set to expand again this year, we will be offering 4 designs in 4 different colours in both the journels and notebook range.

LJHG - Green Harp Journel LPHG - Green Harp Notebook

LJHB - Brown Harp Journel LPHB - Brown Harp Notebook

LJHT - Teal Harp Journel LPHT - Teal Harp Notebook

LJHN - Navy Harp Journel LPHN - Navy Harp Notebook

LJTG - Green TOL Journel LPTG - Green TOL Notebook

LJTB - Brown TOL Journel LPTB - Brown TOL Notebook

LJTT - Teal TOL Journel LPTT - Teal TOL Notebook

LJTN - Navy TOL Journel LPTN - Navy TOL Notebook

LJSG - Green Spiral Journel LPSG - Green Spiral Notebook

LJSB - Brown Spiral Journel LPSB - Brown Spiral Notebook

LJSN - Navy Spiral Journel LPSN - Navy Spiral Notebook

LJST - Teal Spiral Journel LPST - Teal Spiral Notebook

LJCG - Green Shamrock Journel LPCG - Green Shamrock Notebook

LJCB - Brown Shamrock Journel LPCB - Brown Shamrock Notebook

LJCT - Teal Shamrock Journel LPCT - Teal Shamrock Noteboo