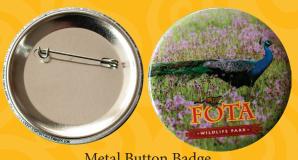

Pencil with Eraser - Personalised with a one colour logo.
Minimum Quantity 250

Resin Keyrings - Image Size 35 x 45mm Metal Keyring with a Resin Dome Finish Double Sided Minimum Quantity 100

Metal Button Badge 2.25ins Minimum Quantity 100