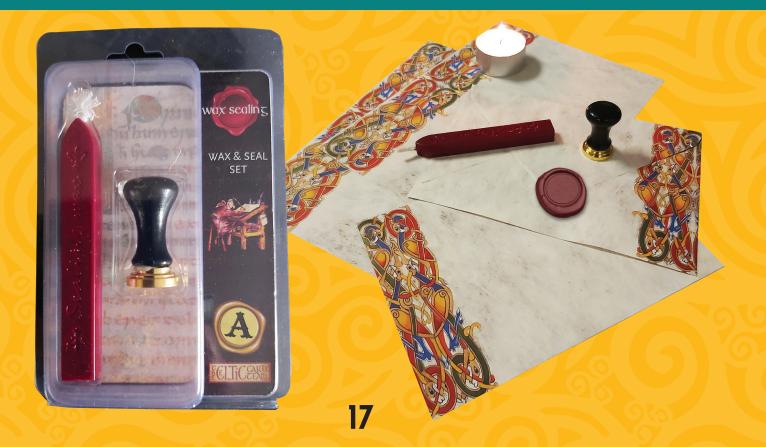

## **CELTIC INITIAL WAX SEAL SET**

INCLUDES SEAL, SEALING WAX STICK AND INSTRUCTIONS - (Q, U, X & Y NOT AVAILABLE)