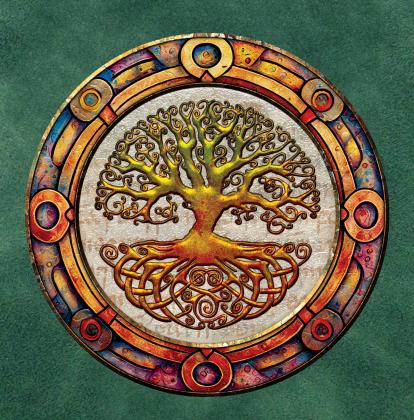

# **CELTIC COASTER**

Our celtic coasters have been a staple to the Celtic Card Team range for a long time now and never seem to lose their appeal. These coasters are 5ins (127mm) Diameter, Cork backed with a laminated card top, heat resistant to up to 190oC and ideal for hot or cold drinks. Available in singles or a pack of 4.

3

CDCS19

With artwork from various artists including, Rachel Arbuckle, Tony Corr and Raymond O'Brien our graphic team put it all together to create a unique product for you to enjoy or gift to a friend. Some deisgns are also available in a dinner mat.