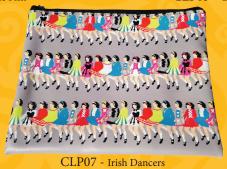

# **CELTIC PENCIL CASE**

FAUX LEATHER WITH A LINED INTERIOR - 100MM X 220MM

CPC02 Celtic Fish

CPC03 Celtic Heron

CPC05 Celtic Stone Pattern

Irish Cottages

Irish Dancers

**LAPEL PINS** 