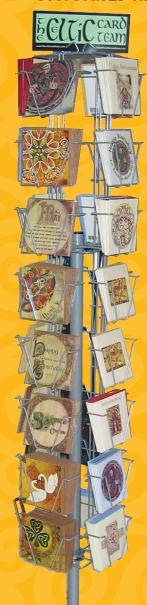

#### **CUSTOMISED HEADERS ALSO AVAILABLE**

32 POCKET FLOOR STAND - 4 SIDES OF 8 POCKETS **DIMENSIONS:** H1780 X W 265 X D 265MM GREETING CARD POCKETS ARE FULL FACED TO INCREASE THE RATE OF SALE. FULL FACE POCKETS DISPLAY THE FULL DESIGN -DISPLAY STAND ROTATES. DISPLAY STAND EASILY MOVED ON 5 CASTORS. STRONG BASE WITH 5 LEGS 2 **BRAKED CASTORS EASY TO ASSEMBLE -ROBUST WIRE DISPLAY - DURABLE** PLASTIC. HEADER CLIP TO HOLD HEADER

CARD