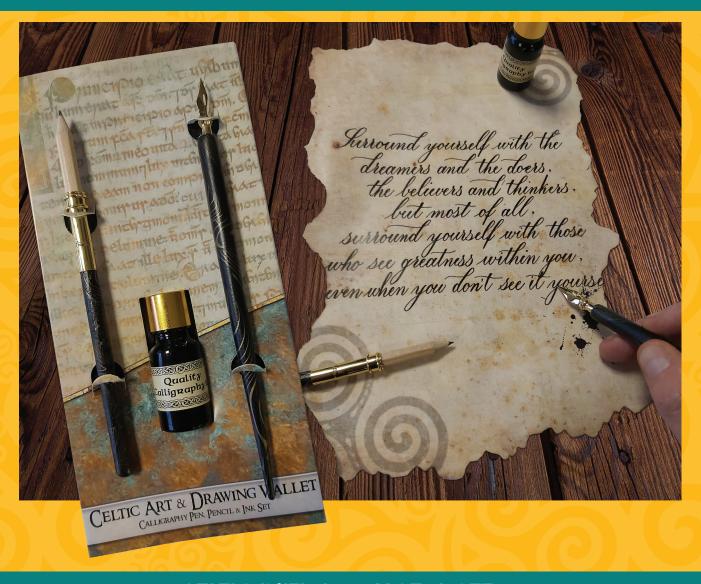

BM03 Goat/Snake



**BM05** Celtic Knot



BM06 Celtic Pattern



BM09 Deer/Bird



BM10 **Poppies** 



**BM14** Gold Harp



**BM15** Road Rise



**BM16** St. Patrick



Kaleidescope



**BM19** W.B. Yeats



BM20 Stone Design



**BM21** Celtic Fish



**BM23** Shamrock



**BM26** Candy Glass

CELTIC PENS

AVAILABLE SINGLY, DISPLAY OF 36 OR IN A PACK OF 3 - CUSTOMISED INSERTS AVAILABLE FOR LARGE ORDERS.





TMFM01 Van Gogh - Sunflowers



Van Gogh - Starry Night



Da Vinci - Mona Lisa

# The Collection



TMFM05 Johannes Vermeer - The Girl With The Pearl Earring



Michelangelo - The Creation of Adam



TMFM06 Edvard Munch - The Scream



Katsushika Hokusai - The Great Wave off Kanagawa



Gustav Klimt - The Kiss



Frida Kahlo - Self-Portrait with Thorn Necklace and Hummingbird



## **CELTIC INITIAL WAX SEAL SET**

INCLUDES SEAL, SEALING WAX STICK AND INSTRUCTIONS - (Q, U, X & Y NOT AVAILABLE)



# PEACOCK QUILL WRITING SET





## CELTIC METAL SIGNS & FRIDGE MAGNETS

METAL SIGNS - 240MM X 190MM - METALLIC OR WOODEN FINISH FRIDGE MAGNETS - 90MM X 60MM - METALLIC FINISH



CS01 - Metal Sign The Worlds a Stage



CS02 - Wooden Sign Dance...



CS03 - Metal Sign As Long as War



CS04
Discontinued as Sign



CS05 - Wooden Sign Cead Mile Only Available in Fridge Magnet



CS06 - Wooden Sign A House is Made



CS07 - Wooden Sign May the Road Rise



CS08 Discontinued as Sign



CS09 - Metal Sign Sit and Sip



CS10 - Metal Sign Ireland



CS11 - Metal Sign May you Neighbours



CS12 - Wooden Sign Murphy's Law

Fridge magnets are available in CS02, CS04, CS05, CS06, CS