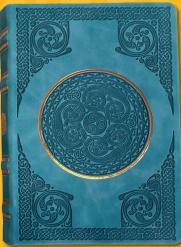

FAUX LEATHER JOURNELS

Our ever populer leather journels and notebooks have expanded in the last year and are set to expand again this year, we will be offering 4 designs in 4 different colours in both the journels and notebook range.

LJHG - Green Harp Journel LPHG - Green Harp Notebook

LJHB - Brown Harp Journel LPHB - Brown Harp Notebook

LJHT - Teal Harp Journel LPHT - Teal Harp Notebook

LJHN - Navy Harp Journel LPHN - Navy Harp Notebook

LJTG - Green TOL Journel LPTG - Green TOL Notebook

LJTB - Brown TOL Journel LPTB - Brown TOL Notebook

LJTT - Teal TOL Journel LPTT - Teal TOL Notebook

LJTN - Navy TOL Journel LPTN - Navy TOL Notebook

LJSG - Green Spiral Journel LPSG - Green Spiral Notebook

LJSB - Brown Spiral Journel LPSB - Brown Spiral Notebook

LJSN - Navy Spiral Journel LPSN - Navy Spiral Notebook

LJST - Teal Spiral Journel LPST - Teal Spiral Notebook

LJCG - Green Shamrock Journel LPCG - Green Shamrock Notebook

LJCB - Brown Shamrock Journel LPCB - Brown Shamrock Notebook

LJCT - Teal Shamrock Journel LPCT - Teal Shamrock Noteboo