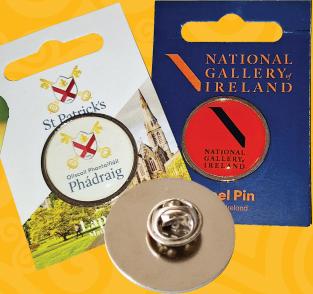

Button Badge Keyring - 30mm Diameter Minimum Quantity 100

Cork Backed Coaster - 95mm Square Personalised with your Image Minimum Order 48

Lapel Pins - 25mm Diameter
Metal Pin with a Resin Dome Finish
Personalised Backing Cards also Available
Minimum Order 70